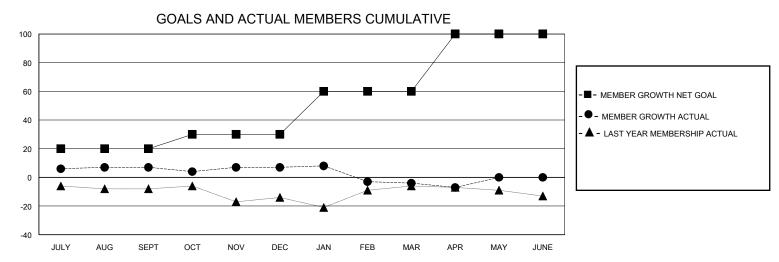

## District 201N4

Results as of: 5/31/2020

| GMT:                  |               |           | GMT CA        |                       |                         |                         |                                                    |  |
|-----------------------|---------------|-----------|---------------|-----------------------|-------------------------|-------------------------|----------------------------------------------------|--|
|                       | Club          | s         |               | Members               |                         |                         |                                                    |  |
| RESULTS FOR 2019-2020 |               |           |               | RESULTS FOR 2019-2020 |                         |                         |                                                    |  |
| QUARTER               | NEW CLUB GOAL | NEW CLUBS | DROPPED CLUBS | QUARTER MEN           | MBER GROWTH NET<br>GOAL | MEMBER GROWTH<br>ACTUAL | DROPPED<br>MEMBERS ACTUAL<br>(including transfers) |  |
| JULY/AUG/SEPT         | 0             | 0         | 0             | JULY/AUG/SEPT         | 20                      | 25                      | 18                                                 |  |
| OCT/NOV/DEC           | 0             | 0         | 0             | OCT/NOV/DEC           | 10                      | 17                      | 16                                                 |  |
| JAN/FEB/MAR           | 0             | 0         | 0             | JAN/FEB/MAR           | 30                      | 17                      | 25                                                 |  |
| APR/MAY/JUNE          | 1             | 0         | 0             | APR/MAY/JUNE          | 40                      | 0                       | 3                                                  |  |